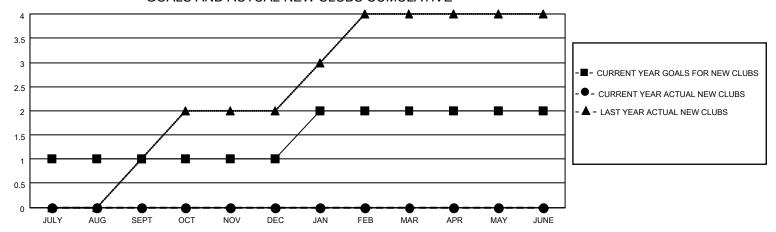

## MONTHLY MEMBERSHIP PROGRESS REPORT

LOCATION GEORGIA District 18 I Results as of: 12/31/2022

| Clubs RESULTS FOR 2022-2023 |   |   |   | Members RESULTS FOR 2022-2023 |   |    |    |
|-----------------------------|---|---|---|-------------------------------|---|----|----|
|                             |   |   |   |                               |   |    |    |
| JULY/AUG/SEPT               | 1 | 0 | 1 | JULY/AUG/SEPT                 | 3 | 39 | 29 |
| OCT/NOV/DEC                 | 0 | 0 | 1 | OCT/NOV/DEC                   | 2 | 28 | 40 |
| JAN/FEB/MAR                 | 1 | 0 | 0 | JAN/FEB/MAR                   | 3 | 0  | 0  |
| APR/MAY/JUNE                | 0 | 0 | 0 | APR/MAY/JUNE                  | 3 | 0  | 0  |

## GOALS AND ACTUAL NEW CLUBS CUMULATIVE