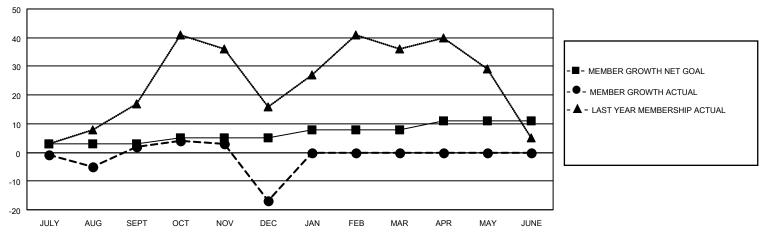

## MONTHLY MEMBERSHIP PROGRESS REPORT

LOCATION GEORGIA District 18 I Results as of: 12/31/2022

| Clubs RESULTS FOR 2022-2023 |   |   |   | Members RESULTS FOR 2022-2023 |   |    |    |
|-----------------------------|---|---|---|-------------------------------|---|----|----|
|                             |   |   |   |                               |   |    |    |
| JULY/AUG/SEPT               | 1 | 0 | 1 | JULY/AUG/SEPT                 | 3 | 39 | 29 |
| OCT/NOV/DEC                 | 0 | 0 | 1 | OCT/NOV/DEC                   | 2 | 28 | 40 |
| JAN/FEB/MAR                 | 1 | 0 | 0 | JAN/FEB/MAR                   | 3 | 0  | 0  |
| APR/MAY/JUNE                | 0 | 0 | 0 | APR/MAY/JUNE                  | 3 | 0  | 0  |

## GOALS AND ACTUAL MEMBERS CUMULATIVE

| DROPPED CLUBS: 2 |    | 20 CLUBS OF 57 ADDED 1 OR<br>MORE NEW MEMBERS | GENDER DISTRIBUTION                 |              |  |
|------------------|----|-----------------------------------------------|-------------------------------------|--------------|--|
|                  |    | MORE NEW MEMBERS                              | MALE                                | 635 (58.15%) |  |
|                  |    |                                               | FEMALE                              | 456 (41.76%) |  |
| DROPPED MEMBERS  |    |                                               | NON BINARY                          | 0 (0.00%)    |  |
|                  |    |                                               | PREFER NOT TO ANSWER                | 1 (0.09%)    |  |
| DECEASED         | 6  |                                               |                                     |              |  |
| CLUB CANCELLED   | 12 | CLICK HERE FOR CUMULATIVE                     | TOTAL FAMILY UNIT MEMBERS           | 283          |  |
| OTHER            | 52 | MEMBERSHIP DATA                               |                                     |              |  |
| TOTAL            | 70 |                                               | FAMILY MEMBERS PAYING HALF DUES 150 |              |  |
|                  |    |                                               |                                     |              |  |